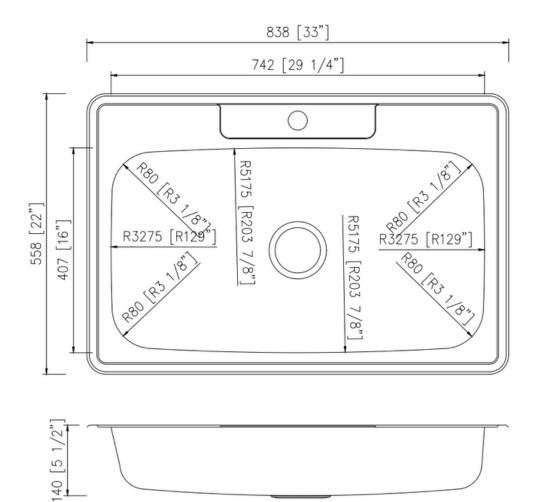

# **PL-VT3322-1 ADA**

Signature Series
Stainless Steel Sink

### **Technical Information**

All product dimensions are nominal

Exterior Measurements: 33" x 22" x 5 1/2"

Interior Measurements: 29 1/4" x 16" x 5 1/2"

Bowl Configuration: Single